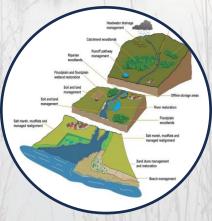

## Natural Flood Management in the Dickleburgh Stream

Do you live in Gissing, Burston, Shimpling, Dickleburgh or Rushall? Have you experienced flooding? We would like to hear about your experiences and seek out future opportunities for Natural Flood Management projects, increasing your community's resilience to flooding.